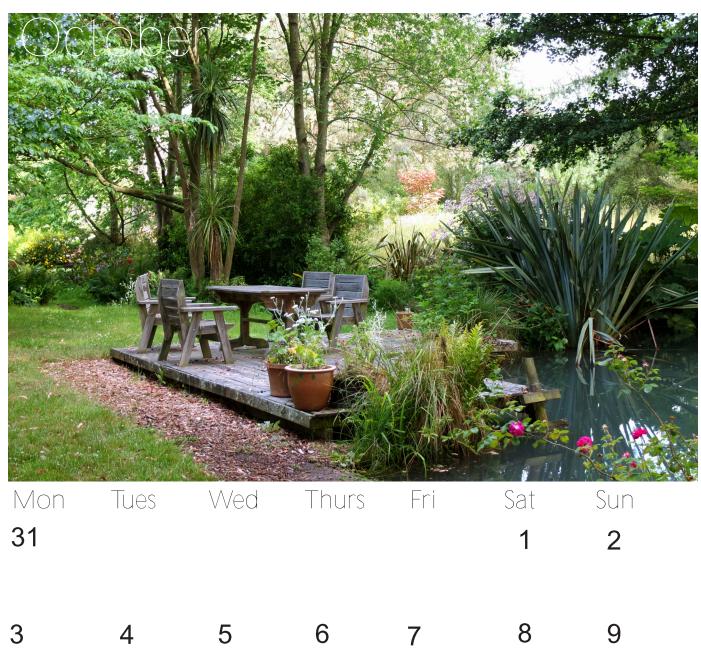

| 31 |    |    |    |    | 1  | 2  |
|----|----|----|----|----|----|----|
| 3  | 4  | 5  | 6  | 7  | 8  | 9  |
| 10 | 11 | 12 | 13 | 14 | 15 | 16 |
| 17 | 18 | 19 | 20 | 21 | 22 | 23 |
| 24 | 25 | 26 | 27 | 28 | 29 | 30 |